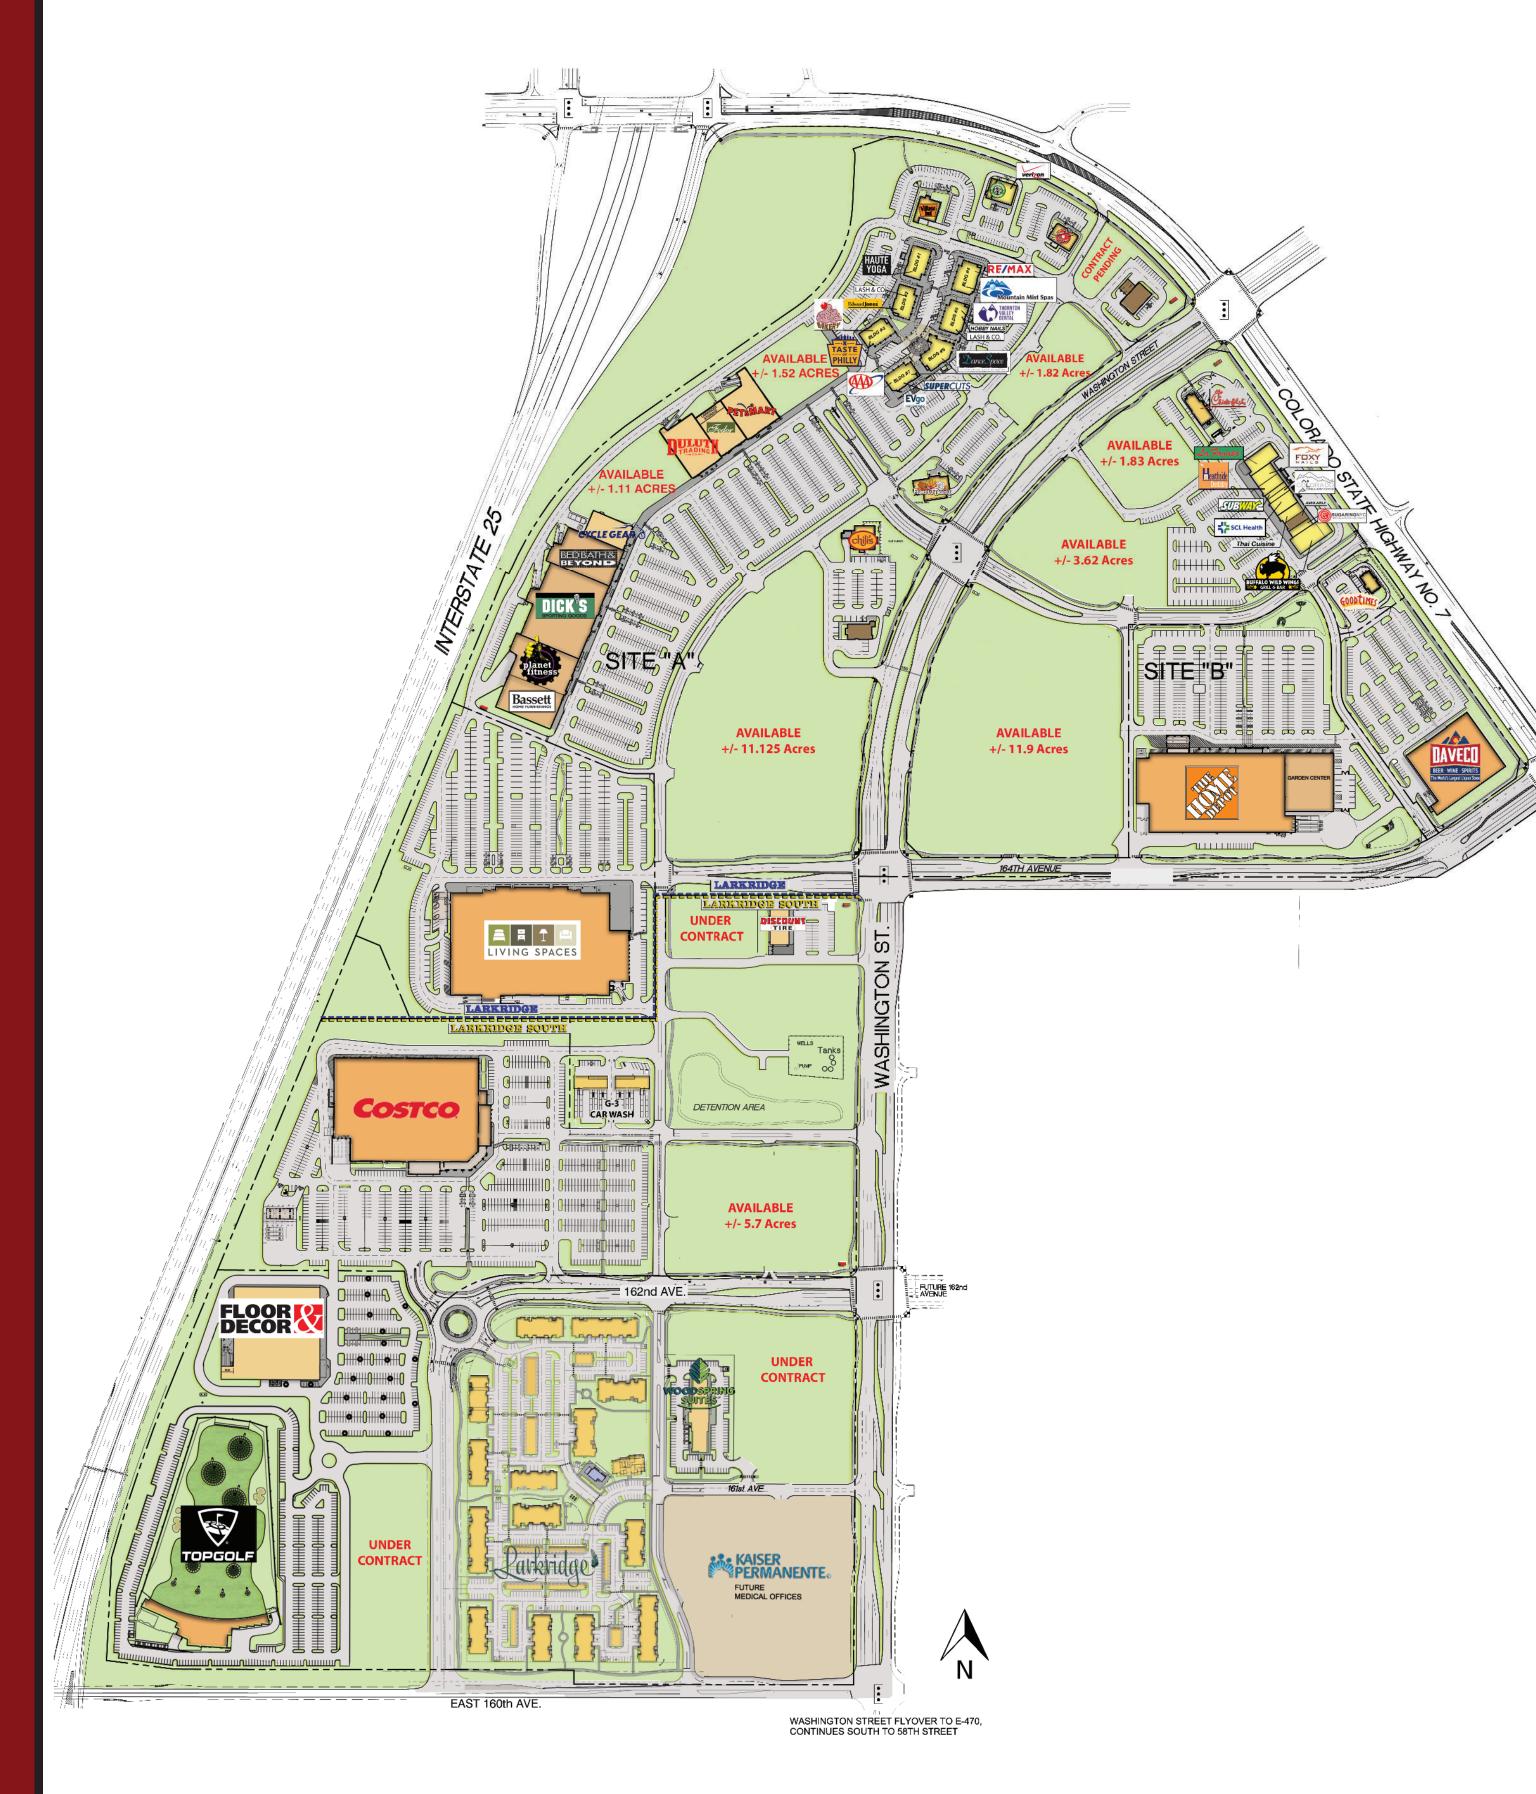

#### **Site/Project Description:**

- Located in the City of Thornton at the intersection of I-25 and Hwy. 7 in north metro Denver, Exit #229
- •Easy access from E-470/ Northwest Parkway
- •Total site area of approximately 240 acres
- •The property is master planned and zoned for approximately two million square feet of commercial and multi-family development
- •Current development contains more than 1,000,000 SF including:

### Major Retail/Entertainment

Bassett Home Furnishing Bed Bath & Beyond Costco

Cycle Gear

**DAVECO Liquors** 

Dick's Sporting Goods

**Duluth Trading** 

Floor & Decor

Fodor Billiards