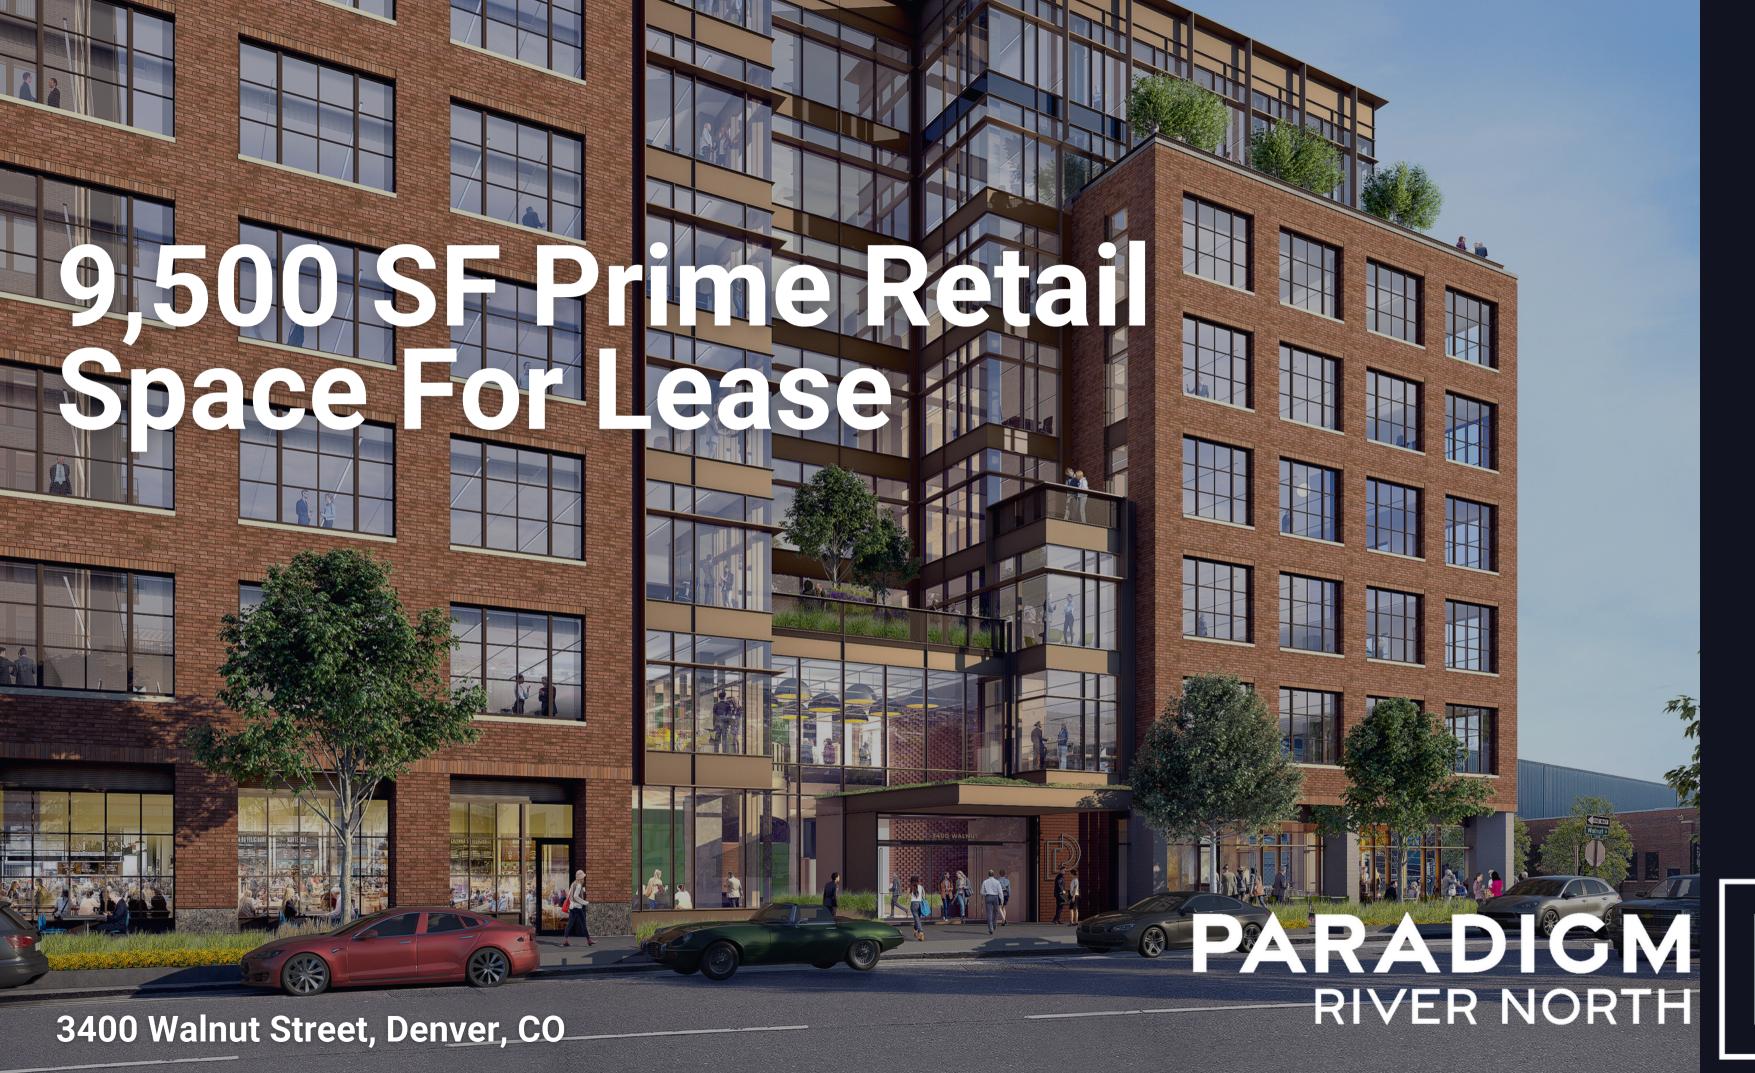

### RiNo's top building address

Offering 9,500 SF of retail space on ground floor of 200,000 SF Class A office building.

### Denver's most exciting neighborhood

Paradigm River North is the most iconic new mixed-use office building located at the center of Denver's thriving RiNo neighborhood.

# Prominent Ground Floor Retail Opportunity

In a thriving live, work, play environment

# Divisible retail suites totaling 9,500 SF

Spacious 16' foot ceiling heights

Prominent street presence in top tier building and location

Surrounded by commercial and residential density