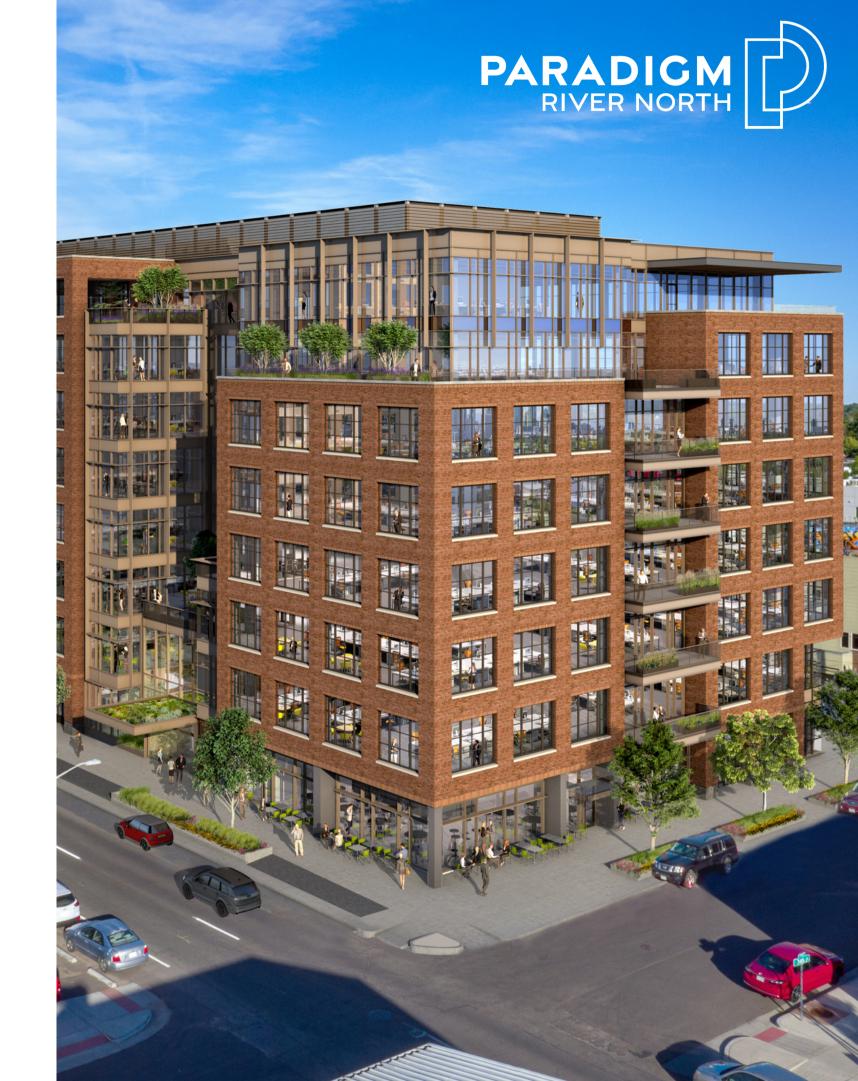

### Denver's most exciting neighborhood

Paradigm River North is the most iconic new mixed-use office building located at the center of Denver's thriving RiNo neighborhood.

# Prominent Ground Floor Retail Opportunity

In a thriving live, work, play environment

# Divisible retail suites totaling 9,500 SF

Spacious 16' foot ceiling heights

Prominent street presence in top tier building and location

Surrounded by commercial and residential density

#### **Preeminent building design**

Paradigm River North is positioned to be the most iconic new construction building in Denver's River North Arts District (RiNo).