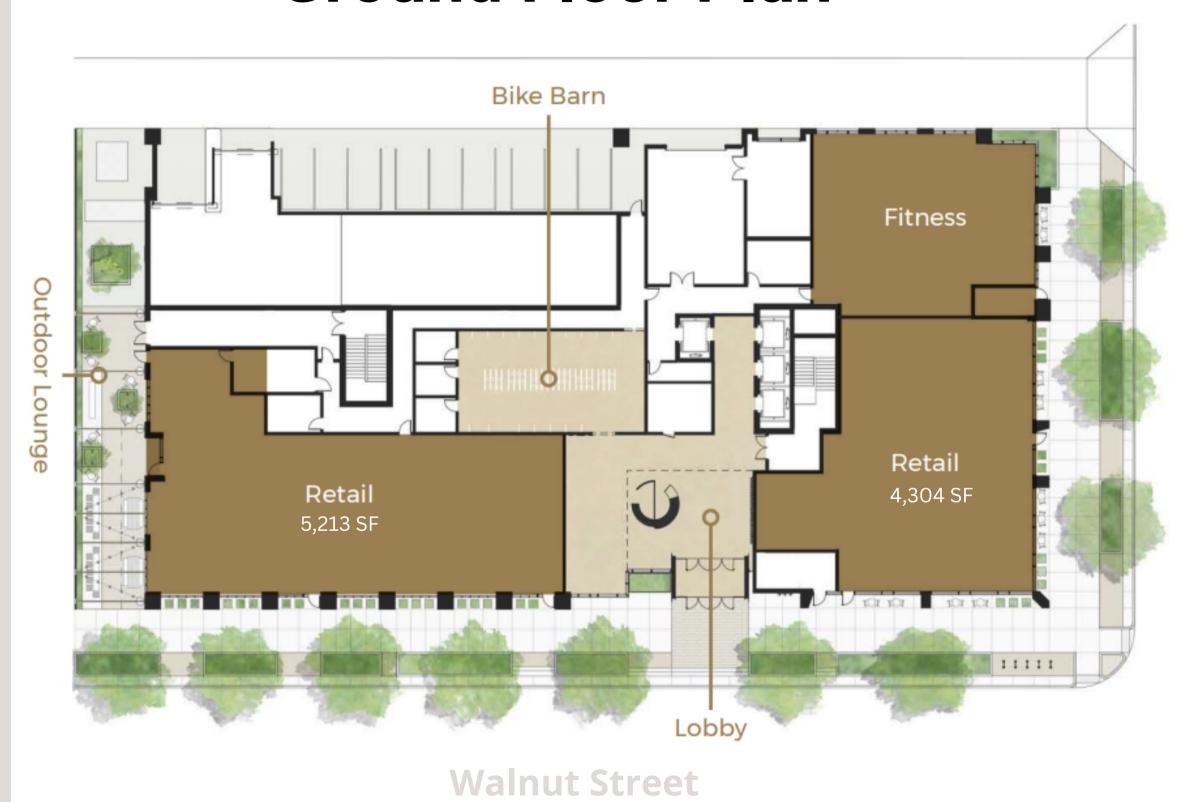

### **Ground Floor Plan**

# Divisible retail suites totaling 9,500 SF

Spacious 16' foot ceiling heights

Prominent street presence in top tier building and location

Surrounded by commercial and residential density