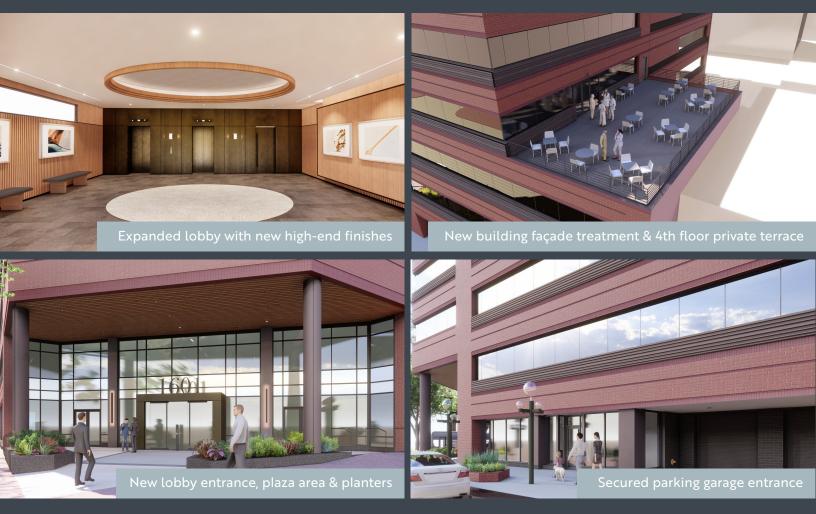

#### Renovations now in process to be completed in November 2024

|    | Building Size: 65,500 RSF     | Ρ  | Covered Parking Garage:<br>1.4:1,000 SF                 |
|----|-------------------------------|----|---------------------------------------------------------|
|    | Built: 1981 / Renovated: 2024 |    | 2,300 - 36,000 SF Available                             |
| ſĿ | Floors: 6                     |    | Spec Suites and Full Floor<br>White Boxed Opportunities |
| Do | On-Site Property Management   | Po | Building Improvements Underway                          |
|    | Unmatched Walkable Location   |    | App for Building Access                                 |