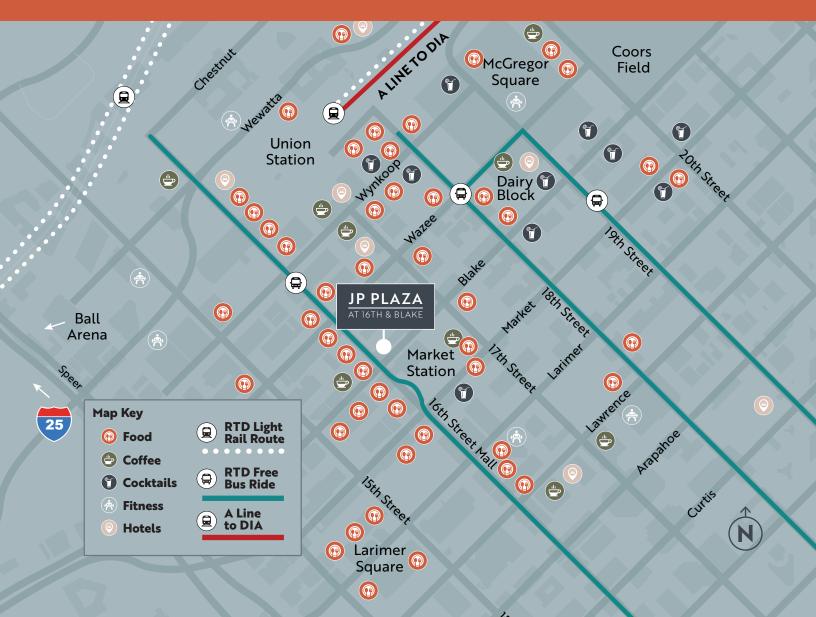

### LODO, THE PLACE TO BE

#### Everything you need, steps from your office

### UNBEATABLE LODO LOCATION

Two Blocks to Denver Union Station

16th Street Mall Frontage

Immediate Proximity to Denver's Best F&B

Walkability to Ball Arena and Coors Field