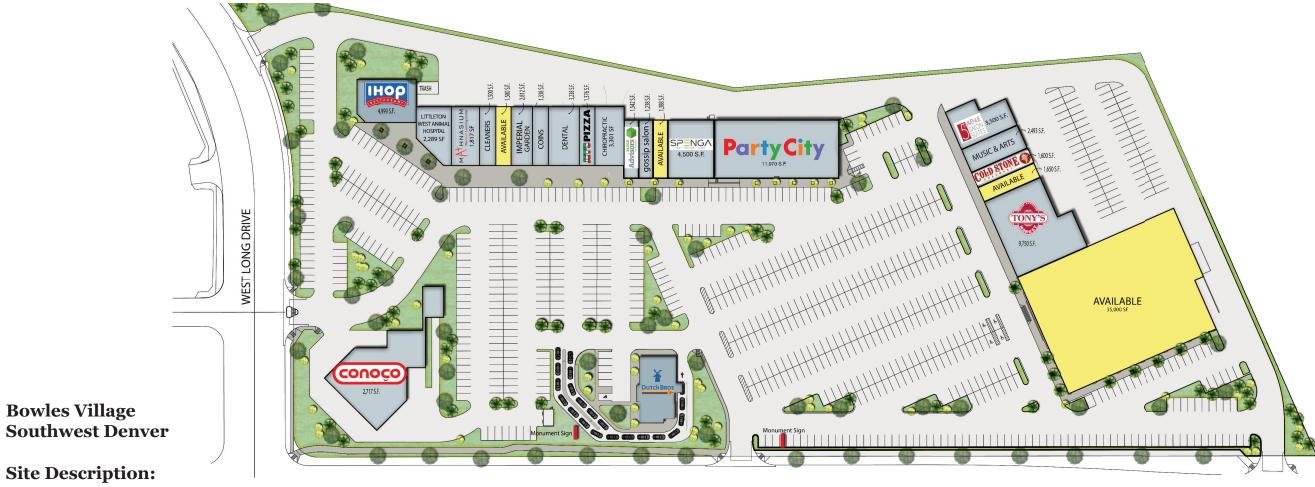

**Site Description:** 

**Bowles Village** 

•Located at the intersection of W. Bowles Ave. and W. Long Drive in Unincorporated Jefferson County, Colorado

•Total Site Area of 14.16 acres

## **Project Description:**

- •A community retail center containing approximately 107,200 SF including:
- •Major Anchor Tenants Party City Tony's Meats
- •Plus Small Shop Retail, Restaurants, and Services of approximately 50,000 SF

## Bowles Village

1601 Blake St., Suite 600 Denver, CO www.jp-co.com

This site plan does not constitute a representation or warranty that any of the buildings depicted which are not currently in existence will be constructed or that currently existing buildings will remain as located. This site plan is not a representation or warranty that the businesses identified hereon are or will be present at the project or of the size or location of specific premises within the project.